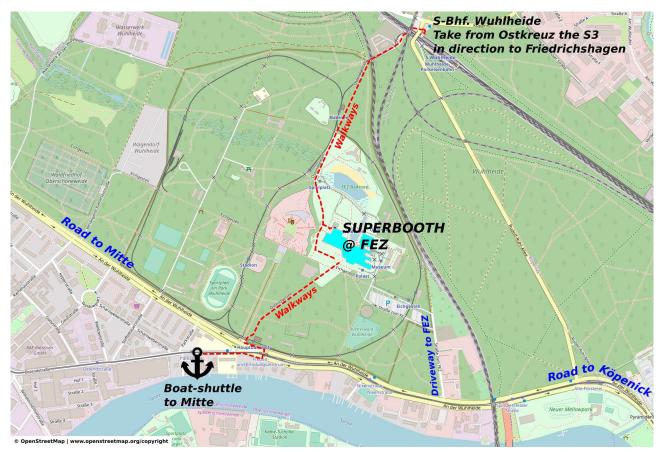

### **Boat Shuttle - return**

#### Weiskopffstraße 16, 12459 Berlin (back to town):

## **Daily departures:**

# --- 08:30 pm and a party boat at 11:59 pm (including Bier and Würstchen!) ---

The shuttle at 08:30 costs 8 € for a tour and 18 € for 3 days.

The party boats cost 14 € per tour and 26 € for all 3 days. Artists will be announced soon.