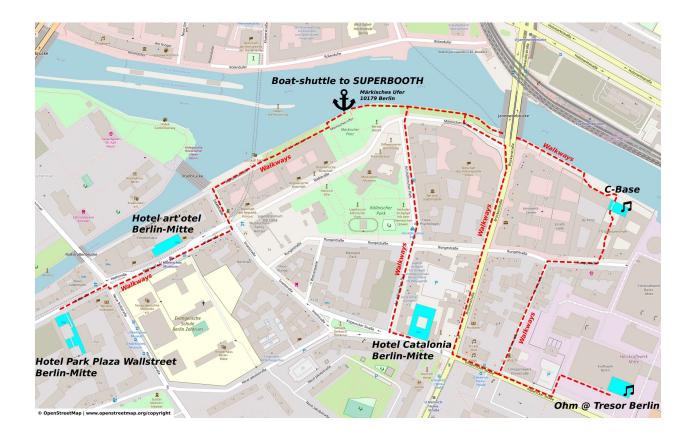

### **Boat Shuttle (for route back see page 2)**

#### Ex Mitte (direction to FEZ),

The jetty is at "Märkisches Ufer" in 10179 Berlin but unfortunately there's no direct address, so for this reason the geocoordinates are:

Latitude: 52.514386 Longitude: 13.414014

You can walk along the street "Märkisches Ufer" in a north-north-east direction til the end and then take the path directly along the Spree (river) to the jetty.

## **Daily departures:**

--- 8:15 am and 11:15 am ---

These shuttles are free.